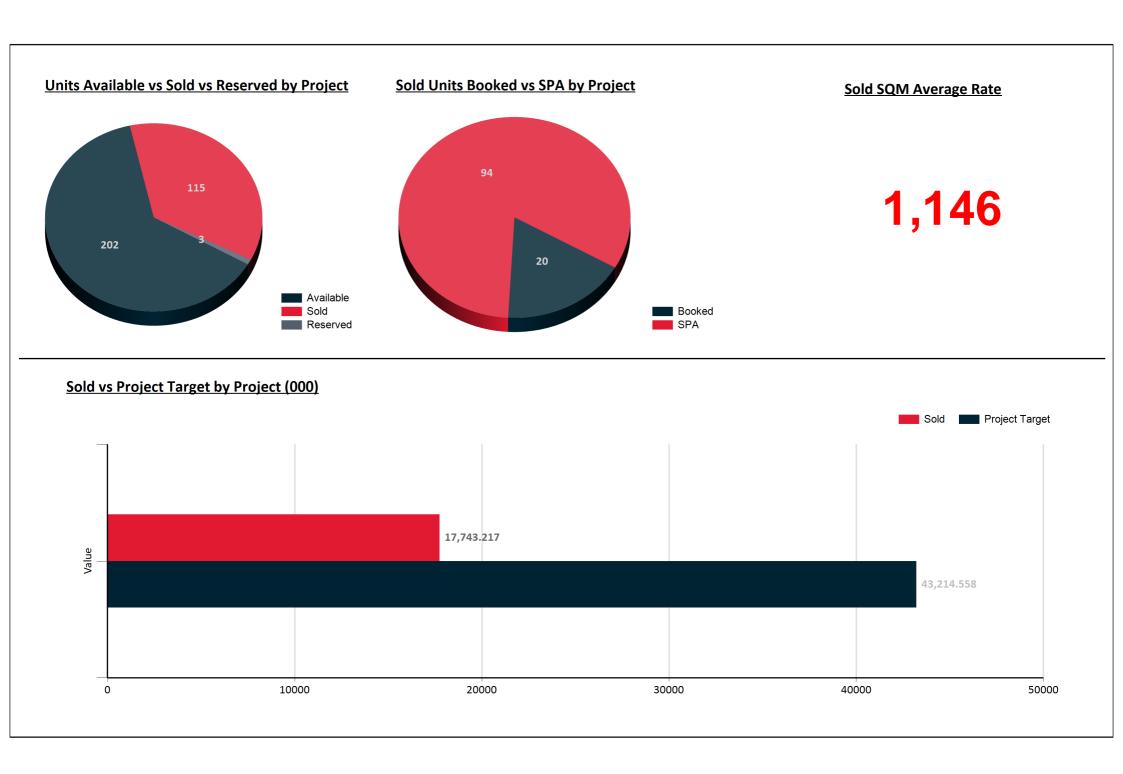

# **Management Performance By Project Summary**



# **Management Performance By Cluster/Block**







### **Sold vs Project Target By Cluster (000)**











## **Sold SQM Average Rate**

**Sales** 1,079

Settlement 1,304

Swap 1,193















## **Available units by Phase & Cluster**

| Phase   | East - A | East - B | West - A | West - B |
|---------|----------|----------|----------|----------|
| Phase 1 | 0        | 0        | 1        | 0        |
| Phase 2 | 0        | 0        | 39       | 55       |
| Phase 3 | 53       | 54       | 0        | 0        |

## Available units by Category & View

| Phase - | 1 Bedroom           |           |          | 2 Bedrooms          |          | 3<br>Bedrooms | Penthouse           |           |          | Royal Studio        |          | Studio              |          |
|---------|----