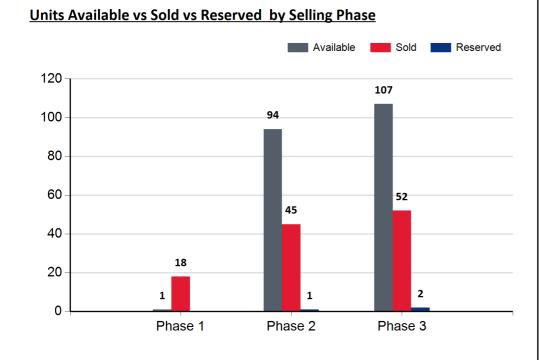

## **Available units by Phase & Cluster**

| Phase   | East - A | East - B | West - A | West - B |
|---------|----------|----------|----------|----------|
| Phase 1 | 0        | 0        | 1        | 0        |
| Phase 2 | 0        | 0        | 39       | 55       |
| Phase 3 | 53       | 54       | 0        | 0        |