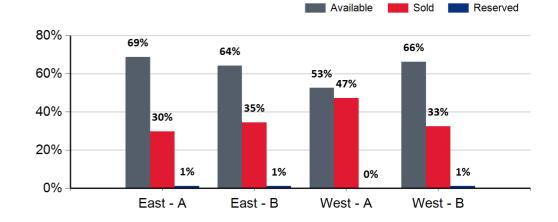

# **Management Performance By Project Summary**



# **Management Performance By Cluster/Block**







### **Sold vs Project Target By Cluster (000)**











## **Sold SQM Average Rate**

**Sales** 1,079

Settlement 1,304

Swap 1,193















## **Available units by Phase & Cluster**

| Phase   | East - A | East - B | West - A | West - B |
|---------|----------|----------|----------|----------|
| Phase 1 | 0        | 0        | 1        | 0        |
| Phase 2 | 0        | 0        | 39       | 55       |
| Phase 3 | 53       | 54       | 0        | 0        |

## Available units by Category & View

| Phase - | 1 Bedroom           |           |          | 2 Bedrooms          |          | 3<br>Bedrooms | Penthouse           |           |          | Royal Studio        |          | Studio              |          |
|---------|---------------------|-----------|----------|------------