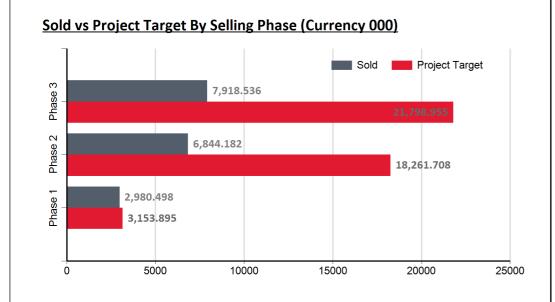

# **Management Performance By Project Summary**



# **Management Performance By Cluster/Block**







### **Sold vs Project Target By Cluster (000)**











## **Sold SQM Average Rate**

**Sales** 1,079

Settlement 1,304

Swap 1,193















## **Available units by Phase & Cluster**

| Phase   | East - A | East - B | West - A | West - B |
|---------|----------|----------|----------|----------|
| Phase 1 | 0        | 0        | 1        | 0        |
| Phase 2 | 0        | 0        | 39       | 55       |
| Phase 3 | 53       | 54       | 0        | 0        |

## Available units by Category & View

| Phase - | 1 Bedroom           |           |          | 2 Bedrooms          |          | 3<br>Bedrooms | Penthouse           |           |          | Royal Studio        |          | Studio              |          |
|---------|---------------------|-----------|----------|---------------------|----------|---------------|---------------------|-----------|----------|---------------------|----------|---------------------|-------