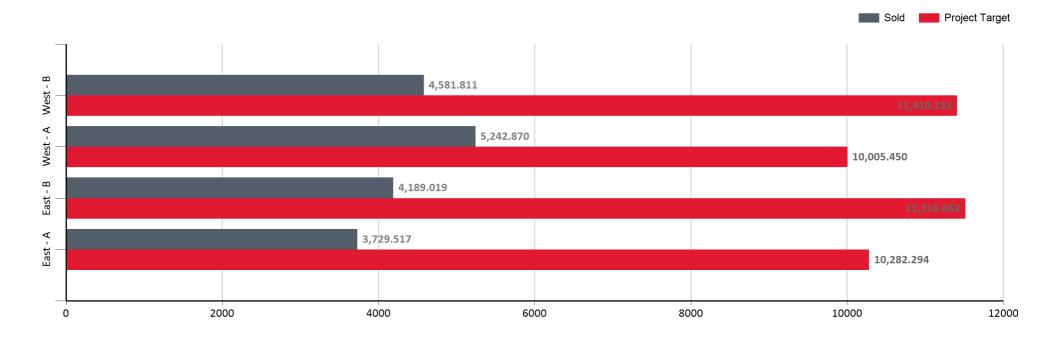

# **Management Performance By Project Summary**



# **Management Performance By Cluster/Block**







### **Sold vs Project Target By Cluster (000)**











## **Sold SQM Average Rate**

**Sales** 1,079

Settlement 1,304

Swap 1,193















## **Available units by Phase & Cluster**

| Phase   | East - A | East - B | West - A | West - B |
|---------|----------|----------|----------|----------|
| Phase 1 | 0        | 0        | 1        | 0        |
| Phase 2 | 0        | 0        | 39       | 55       |
| Phase 3 | 53       | 54       | 0        | 0        |

## Available units by Category & View

| Phase - | 1 Bedroom           |           |          | 2 Bedrooms          |          | 3<br>Bedrooms | Penthouse           |           |          | Royal Studio        |          | Studio              |          |
|---------|---------------------|-----------|----------|---------------------|----------|---------------|--------------