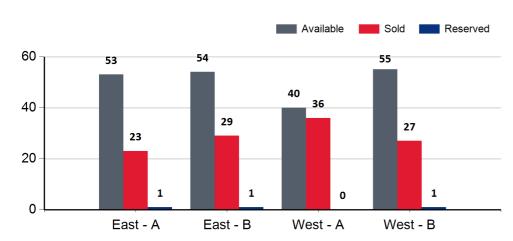

# **Management Performance By Project Summary**



# **Management Performance By Cluster/Block**







### **Sold vs Project Target By Cluster (000)**











## **Sold SQM Average Rate**

**Sales** 1,079

Settlement 1,304

Swap 1,193















## **Available units by Phase & Cluster**

| Phase   | East - A | East - B | West - A | West - B |
|---------|----------|----------|----------|----------|
| Phase 1 | 0        | 0        | 1        | 0        |
| Phase 2 | 0        | 0        | 39       | 55       |
| Phase 3 | 53       | 54       | 0        | 0        |

## Available units by Category & View

| Phase - | 1 Bedroom           |           |          | 2 Bedrooms          |          | 3<br>Bedrooms | Penthouse           |           |          | Royal Studio        |          | Studio              |          |
|---------|---------------------|-----------|----------|----------