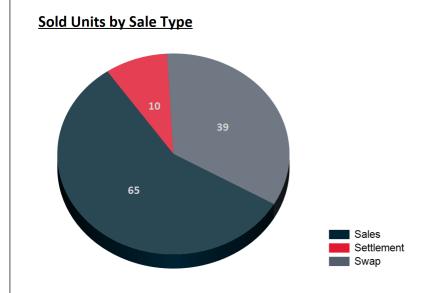

# **Management Performance By Project Summary**



# **Management Performance By Cluster/Block**







### **Sold vs Project Target By Cluster (000)**











## **Sold SQM Average Rate**

**Sales** 1,079

Settlement 1,304

Swap 1,193















## **Available units by Phase & Cluster**

| Phase   | East - A | East - B | West - A | West - B |
|---------|----------|----------|----------|----------|
| Phase 1 | 0        | 0        | 1        | 0        |
| Phase 2 | 0        | 0        | 39       | 55       |
| Phase 3 | 53       | 54       | 0        | 0        |

## Available units by Category & View

| Phase - | 1 Bedroom           |           |          | 2 Bedrooms          |          | 3<br>Bedrooms | Penthouse           |           |          | Royal Studio        |          | Studio              |          |
|---------|---------------------|-----------|----------|---------------------|----------|---------------|------------------