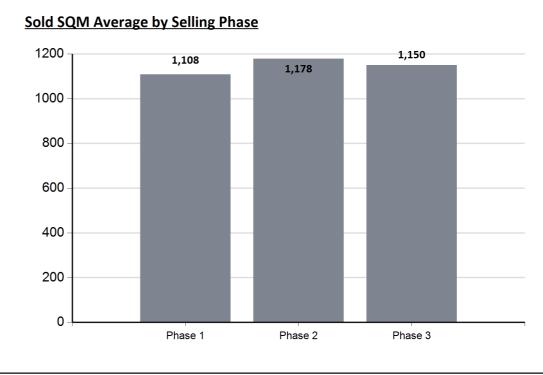

# **Management Performance By Project Summary**



# **Management Performance By Cluster/Block**







### **Sold vs Project Target By Cluster (000)**











## **Sold SQM Average Rate**

**Sales** 1,079

Settlement 1,304

Swap 1,193















## **Available units by Phase & Cluster**

| Phase   | East - A | East - B | West - A | West - B |
|---------|----------|----------|----------|----------|
| Phase 1 | 0        | 0        | 1        | 0        |
| Phase 2 | 0        | 0        | 39       | 55       |
| Phase 3 | 53       | 54       | 0        | 0        |

## Available units by Category & View

| Phase - | 1 Bedroom           |           |          | 2 Bedrooms          |          | 3<br>Bedrooms | Penthouse           |           |          | Royal Studio        |          | Studio              |          |
|---------|---------------------|-----------|----------|---------------------|----------|---------------|---------------------|-----------|----------|---------------------|----------|---------------------|----------|
|