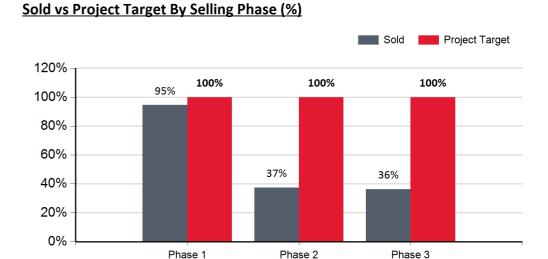

# **Management Performance By Project Summary**



# **Management Performance By Cluster/Block**







### **Sold vs Project Target By Cluster (000)**











## **Sold SQM Average Rate**

**Sales** 1,079

Settlement 1,304

Swap 1,193















## **Available units by Phase & Cluster**

| Phase   | East - A | East - B | West - A | West - B |
|---------|----------|----------|----------|----------|
| Phase 1 | 0        | 0        | 1        | 0        |
| Phase 2 | 0        | 0        | 39       | 55       |
| Phase 3 | 53       | 54       | 0        | 0        |

## Available units by Category & View

| Phase - | 1 Bedroom           |           |          | 2 Bedrooms          |          | 3<br>Bedrooms | Penthouse           |           |          | Royal Studio        |          | Studio              |          |
|---------|---------------------|-----------|----------|---------------------|----------|---------------|---------------------|-----------|----------|---------------------|----------|---------------------|---------