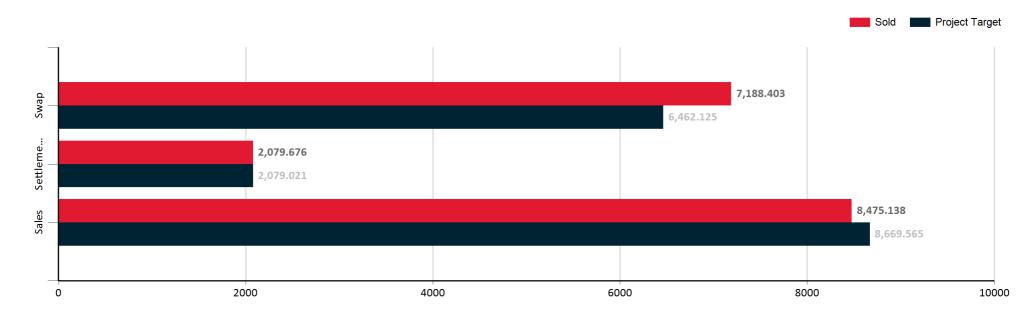

# **Management Performance By Project Summary**



# **Management Performance By Cluster/Block**







### **Sold vs Project Target By Cluster (000)**











## **Sold SQM Average Rate**

**Sales** 1,079

Settlement 1,304

Swap 1,193















## **Available units by Phase & Cluster**

| Phase   | East - A | East - B | West - A | West - B |
|---------|----------|----------|----------|----------|
| Phase 1 | 0        | 0        | 1        | 0        |
| Phase 2 | 0        | 0        | 39       | 55       |
| Phase 3 | 53       | 54       | 0        | 0        |

## Available units by Category & View

| Phase - | 1 Bedroom           |           |          | 2 Bedrooms          |          | 3<br>Bedrooms | Penthouse           |           |          | Royal Studio        |          | Studio              |          |
|---------|---------------------|-----------|----------|---------------------|----------|---------------|---------------------|-----------|----------|---------------------|----------|---------------------|---