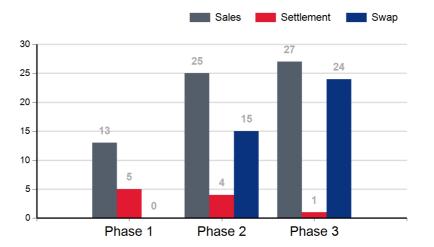

# **Management Performance By Project Summary**



# **Management Performance By Cluster/Block**







### **Sold vs Project Target By Cluster (000)**











## **Sold SQM Average Rate**

**Sales** 1,079

Settlement 1,304

Swap 1,193















## **Available units by Phase & Cluster**

| Phase   | East - A | East - B | West - A | West - B |
|---------|----------|----------|----------|----------|
| Phase 1 | 0        | 0        | 1        | 0        |
| Phase 2 | 0        | 0        | 39       | 55       |
| Phase 3 | 53       | 54       | 0        | 0        |

## Available units by Category & View

| Phase - | 1 Bedroom           |           |          | 2 Bedrooms          |          | 3<br>Bedrooms | Penthouse           |           |          | Royal Studio        |          | Studio              |          |
|---------|---------------------|-----------|----------|---------------------|----------|---------------|---------------------|